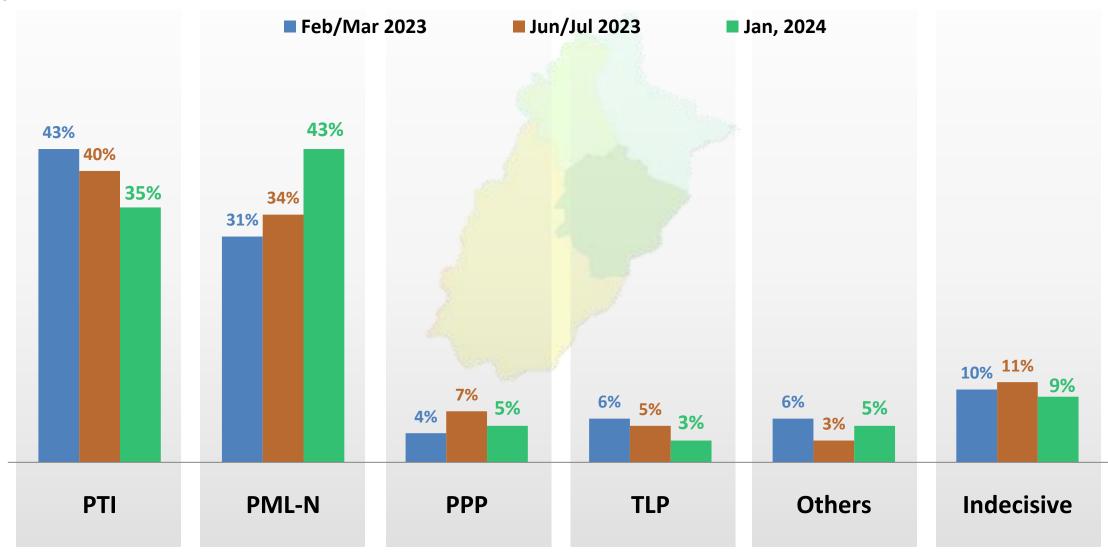

#### **Voting Preference for Next Elections of National Assembly**

(Punjab – Trend Analysis)

Base = 7,548