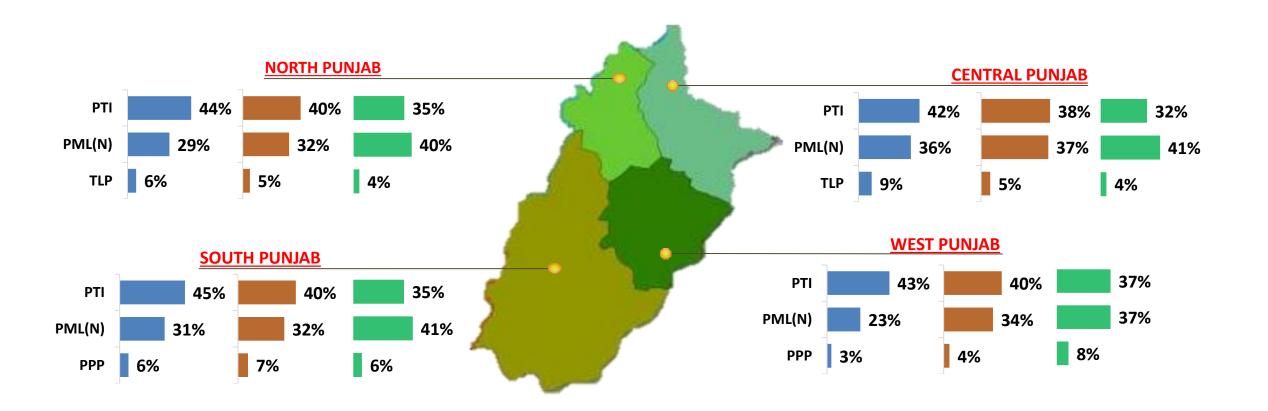

#### **Voting Preference for Next Elections of National Assembly**

(Punjab Regions)

Top 3 Responses

Key: ■ Feb/Mar 2023 ■ Jun/Jul 2023 ■ Jan, 2024