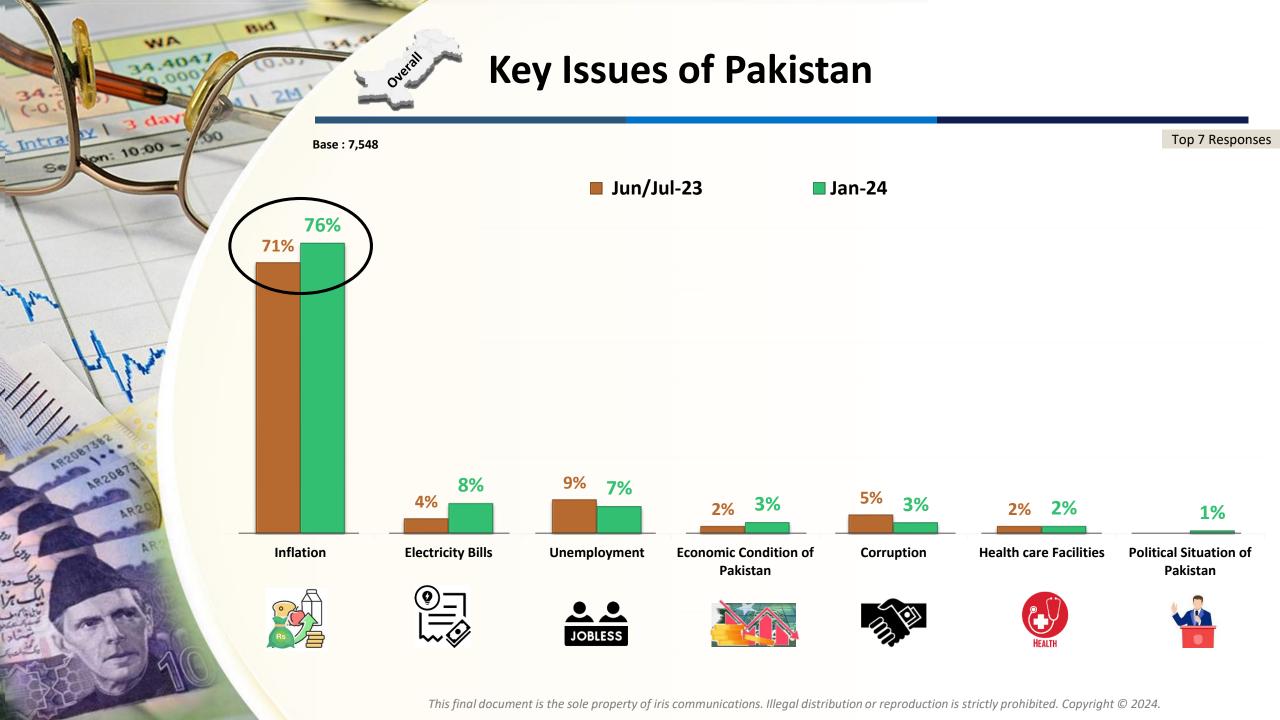

d, Mandibahauddin, Gujranwala, Sialkot,<br>Gujrat, Nankana, Narowal)                 | 2,476        |       |  |
|   |          | h Punjab alpindi, Attock, Jehlum, Chakwal, Khushab, Sargodha)                                                                               |              | 7.504 |  |
|   |          | South Punjab<br>(Multan, DG Khan, Bahawalpur, R Y Khan, Vehari, Rajanpur, Lodhran, Khanewal,<br>MuzaffarGarh, Bhawalnagar, Layyah, Bhakkar) | 2,128        | 7,584 |  |
|   |          | West Punjab (Faisalabad, Sahiwal, Jhang, Okara, Pakpattan, Chiniot, Toba Tek Singh)                                                         |              |       |  |

| Male  | Female | - | Urban | Rural |  |
|-------|--------|---|-------|-------|--|
| 3,906 | 3,678  |   | 3,186 | 4,398 |  |











#### **Voting Preference for Next Elections of National Assembly**

(Punjab – Trend Analysis)

Base = 7,548





#### **Voting Preference for Next Elections of National Assembly**

(Punjab Regions)

Top 3 Responses

Key: ■ Feb/Mar 2023 ■ Jun/Jul 2023 ■ Jan, 2024





#### Perception About Next Ruling Party - National Level



This final document is the sole property of iris communications. Illegal distribution or reproduction is strictly prohibited. Copyright © 2024.





#### Perceived Solution to Current Geo Political & Socio Economic Issues

Base = 7,548



This final document is the sole property of iris communications. Illegal distribution or reproduction is strictly prohibited. Copyright © 2024.



## Awareness of Electoral Symbol of independent candidates having PTI's support