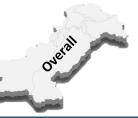

#### **Voting Preference for Next Elections of National Assembly**

(Punjab – Trend Analysis)

Base = 7,548